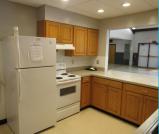

# **CARVER CENTER**

(Located at Parker Park; Near the Animal Shelter)

315 N. Second St. Salina, KS 67401

- ✓ Occupancy 82 people / 72 chairs
- ✓ 14 6' rectangle tables
- ✓ Restrooms YES
- ✓ Full Kitchen YES
- ✓ Electric YES

### FRIENDSHIP CENTER

(Located at Centennial Park)

746 Commanche Ave. Salina, KS 67401

- \$22.00 per hour (minimum 2 hrs.)
- ✓ Occupancy 131 people / 131 chairs
- ✓ 22 6' rectangle tables
- ✓ Restrooms YES
- ✓ Full Kitchen YES
- ✓ Electric YES