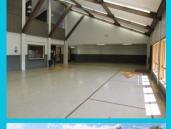

# **CARVER CENTER**

(Located at Parker Park; Near the Animal Shelter)

315 N. Second St. Salina, KS 67401

- ✓ Occupancy 82 people / 72 chairs
- ✓ 14 6' rectangle tables
- ✓ Restrooms YES
- ✓ Full Kitchen YES
- ✓ Electric YES