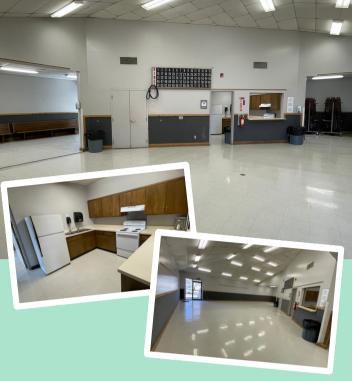

# **CARVER CENTER**

(Located at Parker Park; Near the Animal Shelter)

315 N. Second St. Salina, KS 67401

- ✓ Occupancy 82 people / 72 chairs
- ✓ 14 6' rectangle tables
- ✓ Restrooms YES
- ✓ Full Kitchen YES
- ✓ Electric YES